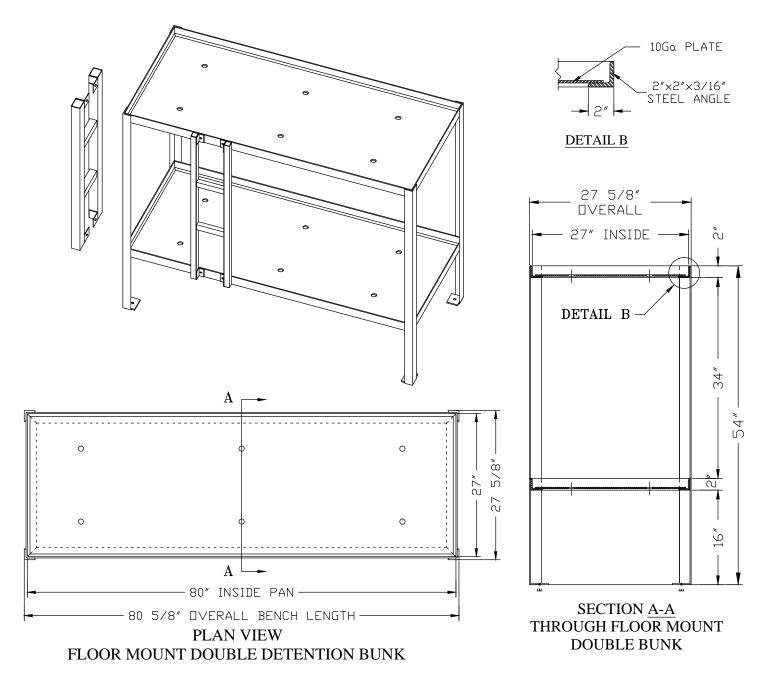

## **GS9023 FLOOR MOUNT DOUBLE DETENTION BUNK**

## SPECIFICATIONS FLOOR MOUNT DOUBLE DETENTION BUNK

- Bunk pans: 2"x2"x3/16" steel angle frame with 10Ga steel plate at bottom welded to angle frame. Bottom plate to have 6 holes Ø1"
- Legs: 2"x2"x3/16" vertical steel angle legs welded to steel angle frame at 4 corners.
- Base plate:  $3^{*}x3^{*}x1/4^{*}$  steel base plate with holes for  $\emptyset 3/8^{*}$  anchor bolts, welded to angle legs.
- Ladder: 1 1/2"x1 1/2" vertical tubes with 1 1/4"x1 1/4" steel tube rungs and 1 1/2"x1 1/2"x2"long angle clips, with holes for Ø3/8" bolts, welded to vertical tubes.
- Finish: one coat of our standard, rust inhibitive, red primer.
- Towel bar and Property Bin available.

Bunks also available 76 5/8" long and 30 5/8" wide in any width to length combination

Other finishes and materials available upon request as a special order.

Ladder is bolted to the bunk and can be attached at any side and location as required per field conditions.